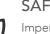

**STANDARD SIZE Precast, Prestressed H Columns** 150mm x 150mm with 4 nos 4mm Prestressed Strands

**Precast, Prestressed, Panels** 300mm x 50mm with 4 nos 3mm Prestressed Strands

# TECHNICAL SPECS

| METRIC                    | VALUE                         |
|---------------------------|-------------------------------|
| Concrete                  | M30 Grade                     |
| Prestressed Reinforcement | 3mm and 4mm Prestressed Wires |