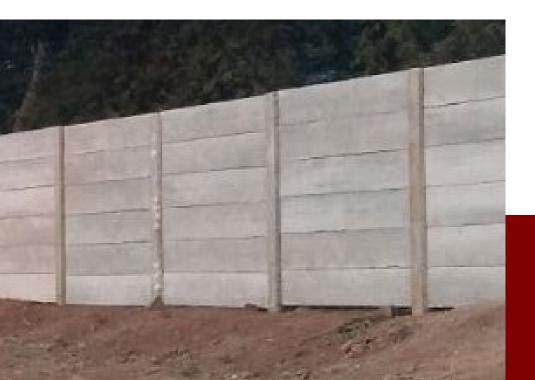

# BoundarySol Fast track, Lightweight Boundry Solution.

# ABOUT BOUNDARYSOL

BoundarySols ia made using high quality concrete and Prestressed wires. Our unique ready-to-install BoundarySol solution has become an ideal solution for efficient and speedy boundary and fencing construction. Optimised H Column and Panel sections allow for Faster Installation and Minimal Space usage.

**STANDARD SIZE Precast, Prestressed H Columns** 150mm x 150mm with 4 nos 4mm Prestressed Strands

**Precast, Prestressed, Panels** 300mm x 50mm with 4 nos 3mm Prestressed Strands

### INSTALLATION

Erect H colunms on footing

Slide panels into H colunm

Level ground with filling

**REPLACES** STONE MASONARY WALLS | BRICK WALLS | STEEL PATRA FENCING

WALLSOL Precast light-weight concrete partition walls, form finished & ready-to-install