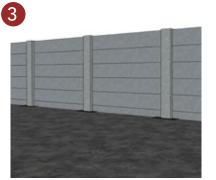

# BoundarySol Fast track, Lightweight Boundry Solution.

# ABOUT BOUNDARYSOL

BoundarySols ia made using high quality concrete and Prestressed wires. Our unique ready-to-install BoundarySol solution has become an ideal solution for efficient and speedy boundary and fencing construction. Optimised H Column and Panel sections allow for Faster Installation and Minimal Space usage.

**STANDARD SIZE Precast, Prestressed H Columns** 150mm x 150mm with 4 nos 4mm Prestressed Strands

**Precast, Prestressed, Panels** 300mm x 50mm with 4 nos 3mm Prestressed Strands

### INSTALLATION

Erect H colunms on footing

Slide panels into H colunm

Level ground with filling

**REPLACES** STONE MASONARY WALLS | BRICK WALLS | STEEL PATRA FENCING

WALLSOL Precast light-weight concrete partition walls, form finished & ready-to-install