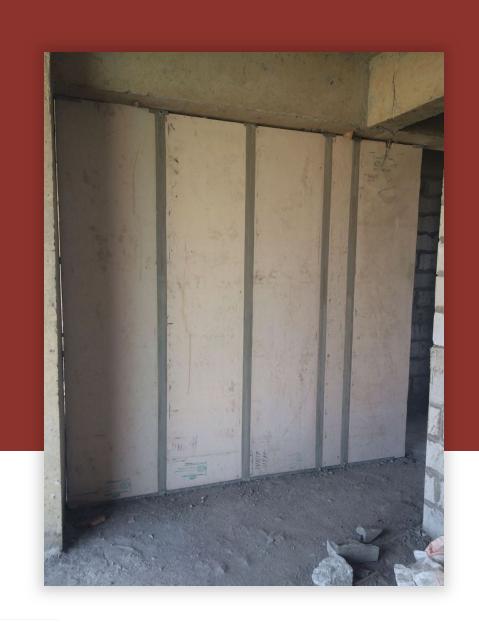

## Wallsol - Sandwich Wall Panels

- WallSol is specially developed to be extremely lightweight
- Plaster is not required because of the smooth finish given by the cement sheets
- They can be quickly installed at site with minimal labor
- They weigh a mere 50 kgs/m2
- They come in standard sizes of 3000mm x 600mm x 75mm/150mm.

### **Site Photos**

#### Photos from some of our sites