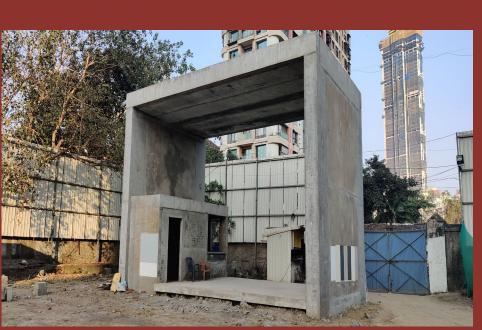

### **Gallery - Gate Portal**

Manufacture, Supply and Installation of Precast RCC Columns, Walls, Insulated Walls, Prestressed Beams and Hollowcore Slabs for a Gate Portal