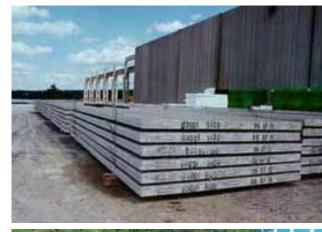

### **Casting Yard**

- 20 Acres of Land for Casting and Stacking
- Primary Casting Shed of 80 meters x 16 meters
- Captive Batching Plant for our RMC production
- Loader, Hydra Crane, EOT Crane and other Captive
   Machinery at site
- Secondary Shed of 24 meters x 20 meters for WallSol Panel Casting
- On Site Lab for Raw Material and Concrete testing
- Dedicated Stacking and Curing Yard