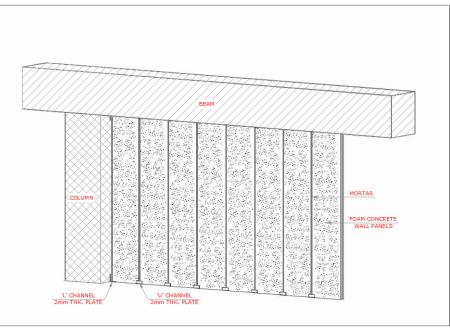

## Wallsol - Sandwich Wall Panels

- WallSol is specially developed to be extremely lightweight
- Plaster is not required because of the smooth finish given by the cement sheets
- They can be quickly installed at site with minimal labor
- They weigh a mere 50 kgs/m2
- They come in standard sizes of 3000mm x 600mm x 75mm/150mm.

### Wallsol - Installation Guide

ILLUMINATI BUILDING SOLUTIONS PVT LTD