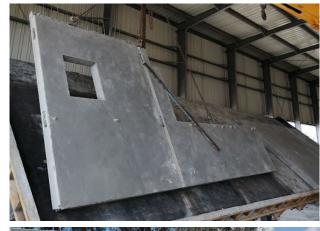

### **Solid Walls**

- Tilting table of 12m x 4m used to produce solid RCC walls and slabs
- Can include cut outs and MEP embedment at the time of casting
- Molded finish
- Ready to paint with no plastering needed
- Slabs can be customized as per design

### **Solid Slabs**

- Tilting table of 12m x 4m used to produce solid RCC Slabs
- Thicknesses can vary from 50mm to 300mm
- Molded finish
- Ready to Install with no Finishing Required
- Line and Level is properly maintained with extremely low tolerances
- Straight Line Casting can be done for Prestressed or RCC Slab Production

#### Photos from some of our sites