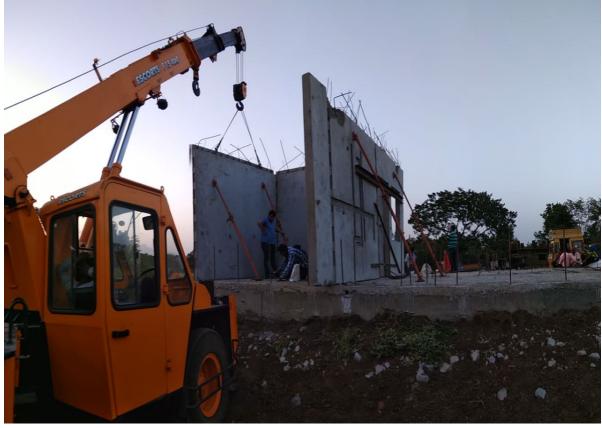

of RCC Beams, Columns, Staircases, Footings, Plinth Beams, Slabs for a Club House







### **Gallery - RCC Compound Wall**

Manufacture, Supply & Installation of Precast RCC Compound wall panels (3000mm in height and 3850mm in width) and H
Columns with the logo and design stamped into the concrete





### Gallery - Villa

Manufacture, Supply & Install Precast RCC Wall Panels, Slabs and Beams for a G+1 villa with a pool on the first level





# Gallery – BoundarySol in Bhivandi

Manufacture and Supply and Install Precast, Prestressed H Columns and Panels for the boundary wall for Reliance Industries

Limited in Bhivandi, Maharashtra





### **Site Photos**

#### Photos from some of our sites







### **Site Photos**









### **Site Photos**

#### Photos from some of our sites







### **Site Videos**





### **Site Videos**







## Thank You







Illuminati Building Solutions Pvt Ltd NAMAN CENTRE, C31 Bandra Kurla Complex Bandra East, Mumbai 400 051 www.illuminatibuildings.com

info@illuminatibuildings.com