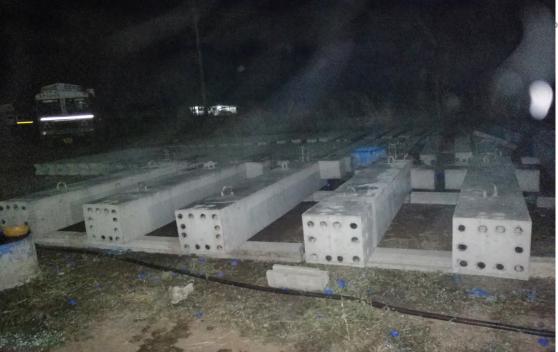

th no plastering needed
- Slabs can be customized as per design





### **Solid Slabs**

- Tilting table of 12m x 4m used to produce solid RCC Slabs
- Thicknesses can vary from 50mm to 300mm
- Molded finish
- Ready to Install with no Finishing Required
- Line and Level is properly maintained with extremely low tolerances
- Straight Line Casting can be done for Prestressed or RCC Slab Production





### **Casting Yard**

- 20 Acres of Land for Casting and Stacking
- Primary Casting Shed of 80 meters x 16 meters
- Captive Batching Plant for our RMC production
- Loader, Hydra Crane, EOT Crane and other Captive
   Machinery at site
- Secondary Shed of 24 meters x 20 meters for WallSol Panel Casting
- On Site Lab for Raw Material and Concrete testing
- Dedicated Stacking and Curing Yard







### **Beams And** Columns

- RCC beams and columns can be precast
- Special mold allows for columns to have corbels as per design





### **Staircase**

- Most cumbersome part of construction
- Staircase is precast and installed at site





## Wallsol - Sandwich Wall Panels

- WallSol is specially developed to be extremely lightweight
- Plaster is not required because of the smooth finish given by the cement sheets
- They can be quickly installed at site with minimal labor
- They weigh a mere 50 kgs/m2
- They come in standard sizes of 3000mm x 600mm x 75mm/150mm.







### Installation

- Precast elements are brought to the site
- Pre installation inspection is carried out to check for abnormalities
- The material is picked up by the crane
- The element is brought positioned over the