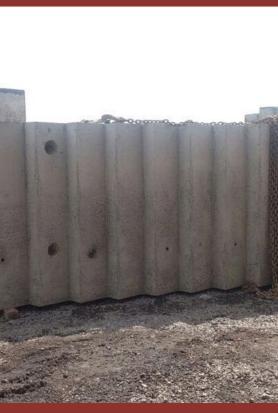

### **Gallery - RCC Compound Wall**

Manufacture, Supply & Installation of Precast RCC Compound wall panels (3000mm in height and 3850mm in width) and H
Columns with the logo and design stamped into the concrete