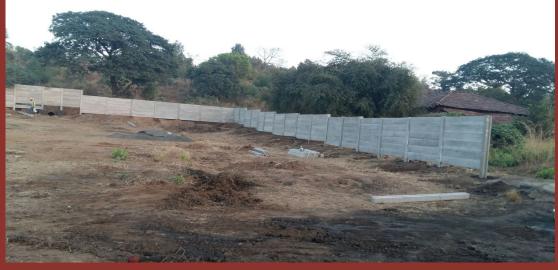

### **Gallery - RCC Compound Wall**

Manufacture, Supply & Installation of Precast RCC Compound wall panels (3000mm in height and 3850mm in width) and H
Columns with the logo and design stamped into the concrete

### **Site Photos**