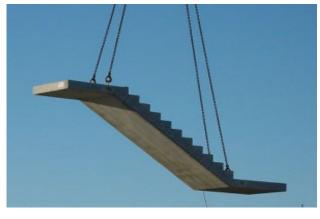

### **Staircase**

- Most cumbersome part of construction
- Staircase is precast and installed at site