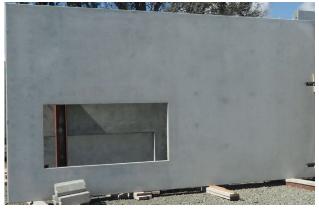

### **Solid Walls**

- Tilting table of 12m x 4m used to produce solid RCC walls and slabs
- Can include cut outs and MEP embedment at the time of casting
- Molded finish
- Ready to paint with no plastering needed
- Slabs can be customized as per design

### **Solid Slabs**

- Tilting table of 12m x 4m used to produce solid RCC Slabs
- Thicknesses can vary from 50mm to 300mm
- Molded finish
- Ready to Install with no Finishing Required
- Line and Level is properly maintained with extremely low tolerances
- Straight Line Casting can be done for Prestressed or RCC Slab Production