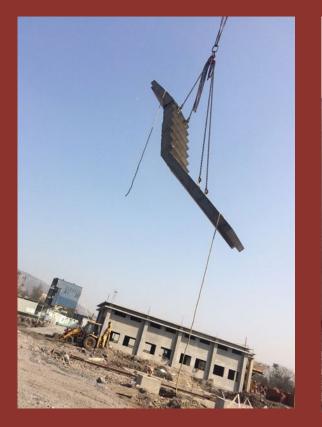

### Installation

- Precast elements are brought to the site
- Pre installation inspection is carried out to check for abnormalities
- The material is picked up by the crane
- The element is brought positioned over the installation area
- The element is slowly lowered into place and fit into place
- Non Shrink, non metallic, high strength grout is poured to seal the joints
- The joints are finished and checked