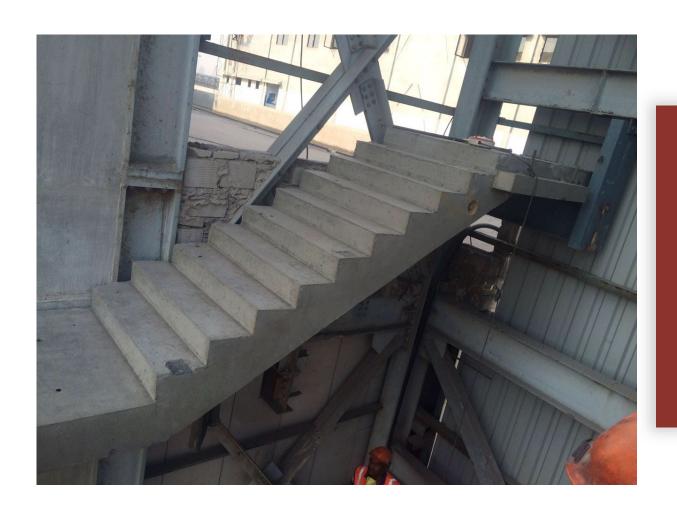

### **Staircase**

- Most cumbersome part of construction
- Staircase is precast and installed at site

### **Gallery - Staircase**

Design, Manufacture, Supply and Installation of Precast RCC Staircases in an existing 40 meter high steel structure shaft