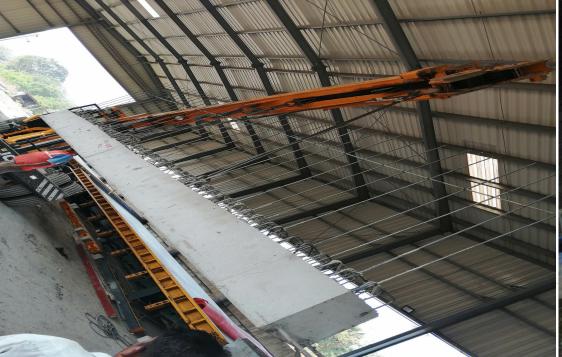

with no plastering needed
- Slabs can be customized as per design





### **Solid Slabs**

- Tilting table of 12m x 4m used to produce solid RCC Slabs
- Thicknesses can vary from 50mm to 300mm
- Molded finish
- Ready to Install with no Finishing Required
- Line and Level is properly maintained with extremely low tolerances
- Straight Line Casting can be done for Prestressed or RCC Slab Production





### **Casting Yard**

- 20 Acres of Land for Casting and Stacking
- Primary Casting Shed of 80 meters x 16 meters
- Captive Batching Plant for our RMC production
- Loader, Hydra Crane, EOT Crane and other Captive
   Machinery at site
- Secondary Shed of 24 meters x 20 meters for WallSol Panel Casting
- On Site Lab for Raw Material and Concrete testing
- Dedicated Stacking and Curing Yard







### **Beams And** Columns

- RCC beams and columns can be precast
- Special mold allows for columns to have corbels as per design





### **Staircase**

- Most cumbersome part of construction
- Staircase is precast and installed at site





## Wallsol - Sandwich Wall Panels

- WallSol is specially developed to be extremely lightweight
- Plaster is not required because of the smooth finish given by the cement sheets
- They can be quickly installed at site with minimal labor
- They weigh a mere 50 kgs/m2
- They come in standard sizes of 3000mm x 600mm x 75mm/150mm.







### Installation

- Precast elements are brought to the site
- Pre installation inspection is carried out to check for abnormalities
- The material is picked up by the crane
- The element is brought positioned over th