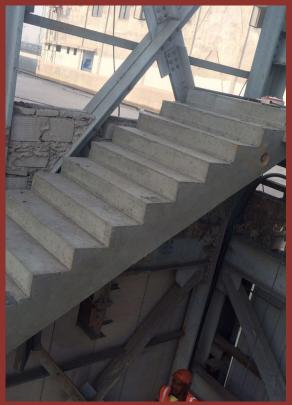

### **Staircase**

- Most cumbersome part of construction
- Staircase is precast and installed at site

### **Gallery - Staircase**

Design, Manufacture, Supply and Installation of Precast RCC Staircases in an existing 40 meter high steel structure shaft