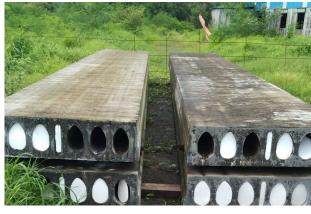

### **Products**

- Hollow Core Slabs\* Prestressed Concrete Hollow Core
   Slabs (to be installed)
- Structural Precast RCC Walls and Slabs.
- BoundarySol Precast, Prestressed, Extruded, Concrete wall panels and H columns. This solution is used for fencing.
- WallSol EPS Sandwich Wall Panels. These are used as partition walls. They come in 2 thicknesses of 75mm and 150mm. The weight of the panel is a mere 50 kgs / m2
- Staircase Precast staircases are cast at the factory and transported to site and installed.
- RCC Beams & Columns Precast RCC Beams and Columns are designed as per the structural requirements.