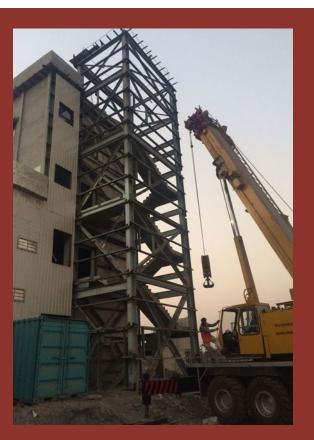

### **Gallery - Staircase**

Design, Manufacture, Supply and Installation of Precast RCC Staircases in an existing 40 meter high steel structure shaft