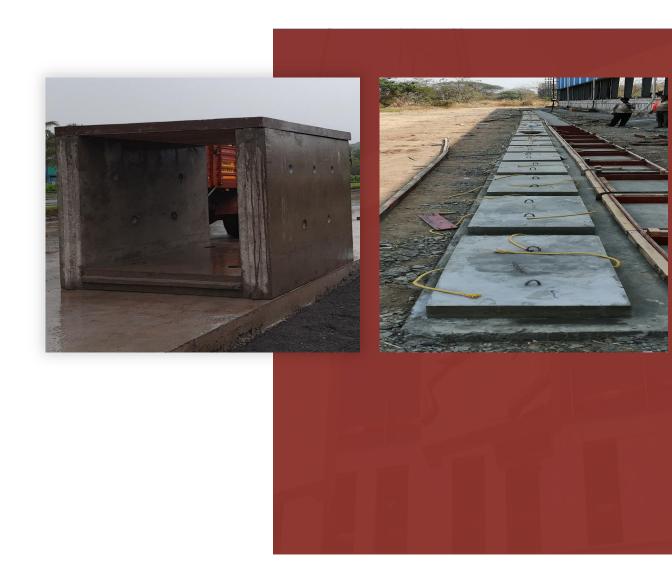

### **Products**

- **U Drains** Precast RCC Drains and Trenches
- Box Culvert

   Precast RCC Box Culverts for Storm Water Drains.
- **Jersey Barriers** Precast RCC Road Barriers
- Custom Precast Products Custom Precast Concrete
   Products for specific requirements
- Precast Prestressed Roads\* Concrete Roads made using high strength Concrete and Prestressed Strands

### **Solid Slabs**

- Tilting table of 12m x 4m used to produce solid RCC Slabs
- Thicknesses can vary from 50mm to 300mm
- Molded finish
- Ready to Install with no Finishing Required
- Line and Level is properly maintained with extremely low tolerances
- Straight Line Casting can be done for Prestressed or RCC Slab Production

### **Site Photos**