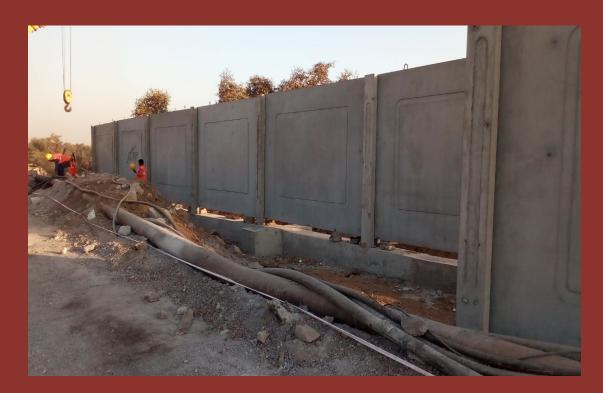

### **Gallery - RCC Compound Wall**

Manufacture, Supply & Installation of Precast RCC Compound wall panels (3000mm in height and 3850mm in width) and H
Columns with the logo and design stamped into the concrete

# Gallery – BoundarySol in Bhivandi

Manufacture and Supply and Install Precast, Prestressed H Columns and Panels for the boundary wall for Reliance Industries

Limited in Bhivandi, Maharashtra