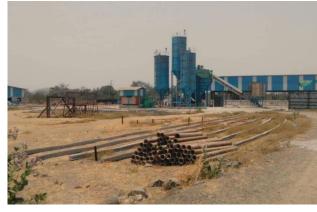

### **Casting Yard**

- 20 Acres of Land for Casting and Stacking
- Primary Casting Shed of 80 meters x 16 meters
- Captive Batching Plant for our RMC production
- Loader, Hydra Crane, EOT Crane and other Captive
   Machinery at site
- Secondary Shed of 24 meters x 20 meters for WallSol Panel Casting
- On Site Lab for Raw Material and Concrete testing
- Dedicated Stacking and Curing Yard

### **Site Photos**

#### Photos from some of our sites