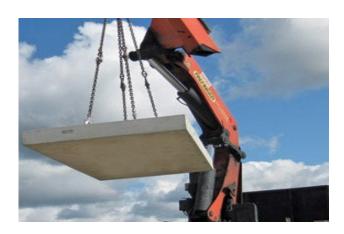

### Installation

- Precast elements are brought to the site
- Pre installation inspection is carried out to check for abnormalities
- The material is picked up by the crane
- The element is brought positioned over the installation area
- The element is slowly lowered into place and fit into place
- Non Shrink, non metallic, high strength grout is poured to seal the joints
- The joints are finished and checked