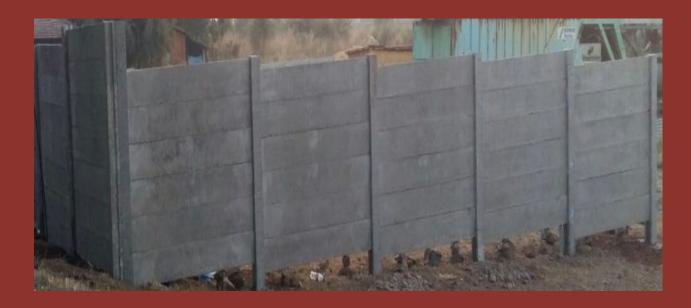

### **Gallery - RCC Compound Wall**

Manufacture, Supply & Installation of Precast RCC Compound wall panels (3000mm in height and 3850mm in width) and H
Columns with the logo and design stamped into the concrete

### **Site Photos**