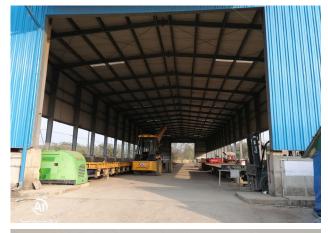

### **Casting Yard**

- 20 Acres of Land for Casting and Stacking
- Primary Casting Shed of 80 meters x 16 meters
- Captive Batching Plant for our RMC production
- Loader, Hydra Crane, EOT Crane and other Captive
   Machinery at site
- Secondary Shed of 24 meters x 20 meters for WallSol Panel Casting
- On Site Lab for Raw Material and Concrete testing
- Dedicated Stacking and Curing Yard